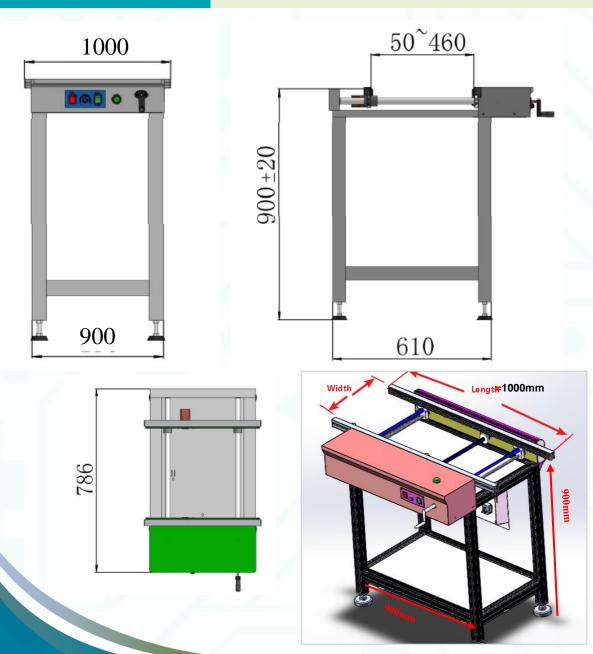

#### **Schematic**

# **Specification**

| Brand / model              | Southern Machinery / S-460D                                     |
|----------------------------|-----------------------------------------------------------------|
| Transport Height:          | 900±20MM(can be customized)                                     |
| Transport Direction        | L to R Or R to L(adjustable)                                    |
| Speed                      | 0.5-20m/min adjustable                                          |
| Belt type                  | ESD belt (round belt)                                           |
| Power supply               | AC 110 Volts Or 220 Volts; Single Phase; 0.05W / 220-50Hz / 1PH |
| Power Consumption          | 100VA max                                                       |
| Max PCB weight             | 1.5kg/PCB                                                       |
| Machine Dimension(L*W*H)   | 1000* 786*900mm(can be customized)                              |
| Suitable for PCB size(L*W) | 50*50~460*460mm                                                 |
| Vidth adjustment           | 50~460mm, button, easy manual control                           |
| Machine weight             | 95KG                                                            |
| ighting                    | No light                                                        |
| Communication              | SMEMA compatible                                                |
| Control mode               | PLC control                                                     |
| Fixed Rail                 | Front side                                                      |
| Fransporting mode          | Inspection and bypass mode selectable WWW.SM                    |