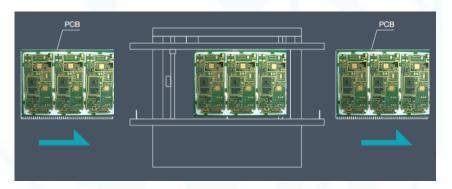

#### **Description**

This unit is used as a visual inspection station for operators between SMT machines or board hand unit to link the machines.