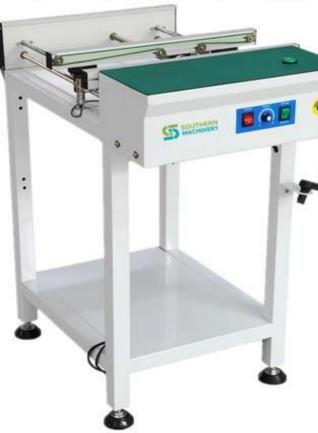

#### **Description**

This unit is used as a visual inspection station for operators between SMT machines or board hand unit to link the machines.

#### **Features**

Stability enhanced by heavy design Smooth and parallel width adjustment (stainless steel screws) Different lengths available upon request Muli- segment concept available upon request Automatic/Manual modes & SMEMA compatable