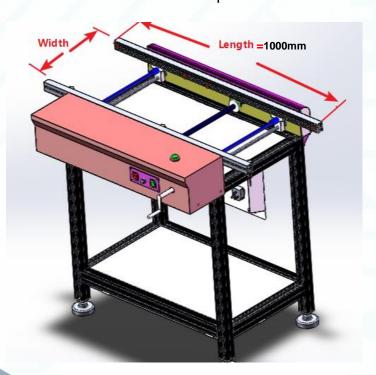

#### L1000 Conveyor CE certified

#### **Description**

This unit is used as a visual inspection station for operators between SMT machines or board hand unit to link the machines.

# **Specification**

| Brand / model              | Southern Machinery / S-460D                                     |
|----------------------------|-----------------------------------------------------------------|
| Transport Height:          | 900±20MM(can be customized)                                     |
| Transport Direction        | L to R Or R to L(adjustable)                                    |
| Speed                      | 0.5-20m/min adjustable                                          |
| Belt type                  | ESD belt (round belt)                                           |
| Power supply               | AC 110 Volts Or 220 Volts; Single Phase; 0.05W / 220-50Hz / 1PH |
| Power Consumption          | 100VA max                                                       |
| Max PCB weight             | 1.5kg/PCB                                                       |
| Machine Dimension(L*W*H)   | 1000* 786*900mm(can be customized)                              |
| Suitable for PCB size(L*W) | 50*50~460*460mm                                                 |
| Vidth adjustment           | 50~460mm, button, easy manual control                           |
| Machine weight             | 95KG                                                            |
| ighting                    | No light                                                        |
| Communication              | SMEMA compatible                                                |
| Control mode               | PLC control                                                     |
| Fixed Rail                 | Front side                                                      |
| Fransporting mode          | Inspection and bypass mode selectable WWW.SM                    |